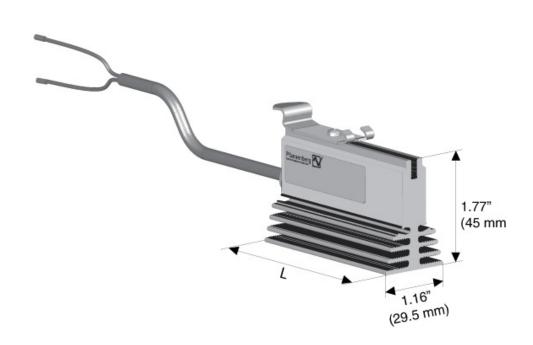

## **Accessories**

• Temperature Controls

|          |       | Max.    |      | Ship Wt |
|----------|-------|---------|------|---------|
| Part No. | Watts | Current | L    | lbs     |
| SHGM1410 | 10    | 1       | 1.97 | 0.5     |
| SHGM1420 | 20    | 1.1     | 2.95 | 0.5     |
| SHGM1430 | 30    | 1.2     | 2.95 | 0.5     |

| Operating Voltage:       | 110-250 AC 50/60 Hz                                |
|--------------------------|----------------------------------------------------|
| Heating Element:         | Resistor, self regulating                          |
| Heating Body:            | Aluminum, black anodised                           |
| Max surface temperature: | 10w @ 203°F/95°C 20w @239°F/115°C 30w @284°F/140°C |
| Connection:              | Connecting cable 11.8"                             |
| Mounting:                | Din rail 35mm profile                              |